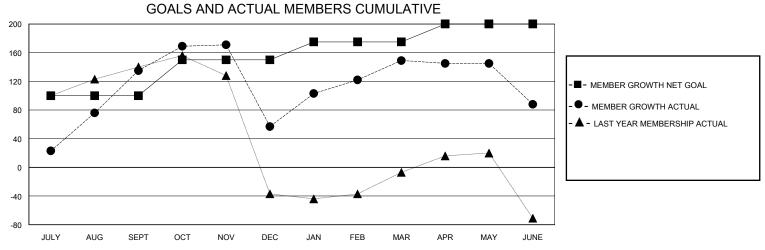

## District 321 E

Results as of: 6/30/2020

| GMT:                  |               | LOC       |               | GMT CA                |                        |                         |                                                    |  |  |
|-----------------------|---------------|-----------|---------------|-----------------------|------------------------|-------------------------|----------------------------------------------------|--|--|
| Clubs                 |               |           |               | Members               |                        |                         |                                                    |  |  |
| RESULTS FOR 2019-2020 |               |           |               | RESULTS FOR 2019-2020 |                        |                         |                                                    |  |  |
| QUARTER               | NEW CLUB GOAL | NEW CLUBS | DROPPED CLUBS | QUARTER MEMB          | BER GROWTH NET<br>GOAL | MEMBER GROWTH<br>ACTUAL | DROPPED<br>MEMBERS ACTUAL<br>(including transfers) |  |  |
| JULY/AUG/SEPT         | 2             | 5         | 0             | JULY/AUG/SEPT         | 100                    | 208                     | 60                                                 |  |  |
| OCT/NOV/DEC           | 1             | 2         | 1             | OCT/NOV/DEC           | 50                     | 116                     | 186                                                |  |  |
| JAN/FEB/MAR           | 1             | 3         | 1             | JAN/FEB/MAR           | 25                     | 152                     | 47                                                 |  |  |
| APR/MAY/JUNE          | 1             | 2         | 0             | APR/MAY/JUNE          | 25                     | 129                     | 185                                                |  |  |